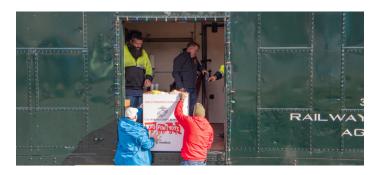

### TOY COLLECTIONS

Toys collected at the museum benefit the Marine Toys for Tots Foundation toy drive in Danbury, CT, which redistributes the toys to less-fortunate children in the Danbury area

| OPEN               | CLOSE          | CITY / TOWN | LOCATION               | ADDRESS       |
|--------------------|----------------|-------------|------------------------|---------------|
| <b>10:00 AM</b> to | <b>4:00 PM</b> | Danbury, CT | Danbury Railway Museum | 120 White St. |

Please bring NEW toys (no wrapping paper, please!) to donate on these dates!