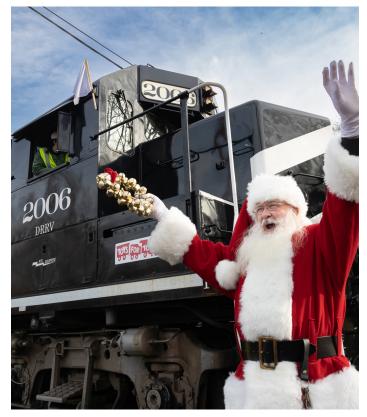

## Sunday, December 8th

### TOY COLLECTION TRAIN

Toys collected on this train benefit the Marine Toys for Tots Foundation toy drive in Dover, NJ, which redistributes the toys to less-fortunate children in Bergen, Essex, Morris, Sussex, and Warren Counties