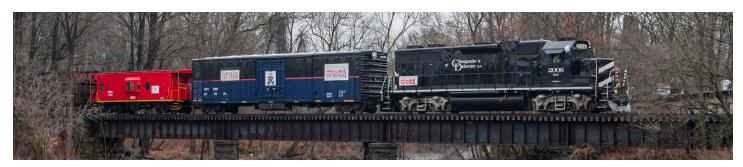

#### SARATOGA, CORINTH & HUDSON RAILWAY

| ARRIVE   |    | DEPART   | CITY / TOWN         | LOCATION        | ADDRESS           |
|----------|----|----------|---------------------|-----------------|-------------------|
| 12:00 PM | to | 12:30 PM | Greenfield Ctr., NY | LaMothe Landing | 101 Canty Rd.     |
| 1:00 PM  | to | 1:50 PM  | Corinth, NY         | Corinth Station | 9 Railroad Pl.    |
| 2:10 PM  | to | 3:00 PM  | Hadley, NY          | Hadley Station  | 4113 Rockwell St. |