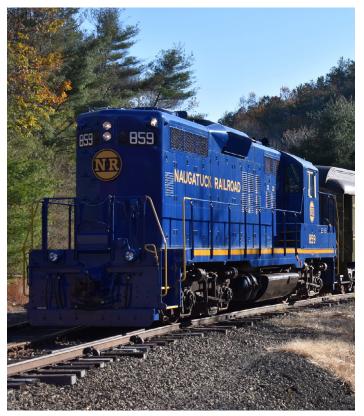

## Saturday, November 9th

### TOY COLLECTION TRAIN

at the

Toys collected on this train benefit the Marine Toys for Tots Foundation toy drive in Plainville, CT, which redistributes the toys to less-fortunate children in Litchfield County

| ARRIVE   |    | DEPART   | CITY / TOWN         | LOCATION                            | ADDRESS                |
|----------|----|----------|---------------------|-------------------------------------|------------------------|
| 12:00 PM | to | 12:30 PM | Waterbury, CT       | Fascia's Chocolates                 | 44 Chase River Rd.     |
| 1:00 PM  | to | 1:30 PM  | Thomaston, CT       | Thomaston Station                   | 242 E. Main St.        |
| 2:00 PM  | to | 2:45 PM  | East Litchfield, CT | Former East Litchfield Station Site | 70 East Litchfield Rd. |
| 3:00 PM  | to | 3:30 PM  | Torrington, CT      | Alfredo's Deli                      | 170 Water St.          |

Please bring NEW toys (no wrapping paper, please!) to donate at these stops!