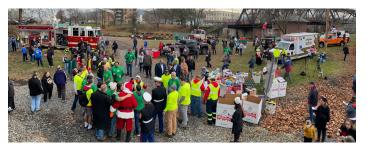

### TOY COLLECTIONS

Toys collected at the museum benefit the Marine Toys for Tots Foundation toy drive in Danbury, CT, which redistributes the toys to less-fortunate children in the Danbury area

| OPEN               | CLOSE          | CITY / TOWN | LOCATION               | ADDRESS       |
|--------------------|----------------|-------------|------------------------|---------------|
| <b>10:00 AM</b> to | <b>4:00 PM</b> | Danbury, CT | Danbury Railway Museum | 120 White St. |