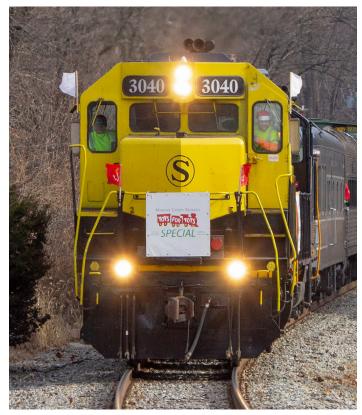

### TOY COLLECTION TRAIN

on the

Toys collected on this train benefit the Marine Toys for Tots Foundation toy drive in Salem County, NJ, which redistributes the toys to less-fortunate children in Salem County