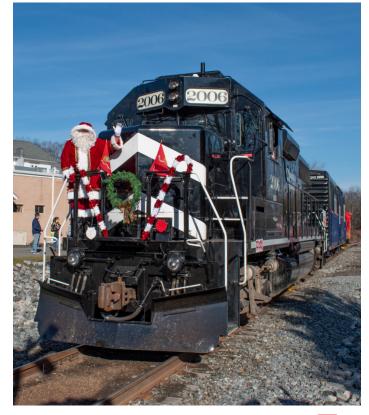

### TOY COLLECTION TRAIN

at the

Toys collected on this train benefit the Marine Toys for Tots Foundation toy drive in Plainville, CT, which redistributes the toys to less-fortunate children in Litchfield County