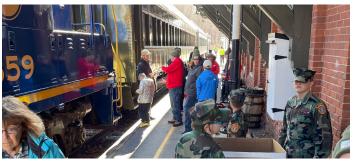

## Saturday, November 9th

### TOY COLLECTION TRAIN

at the

Toys collected on this train benefit the Marine Toys for Tots Foundation toy drive in Plainville, CT, which redistributes the toys to less-fortunate children in Litchfield County

| ARRIVE   |    | DEPART   | CITY / TOWN         | LOCATION                            | ADDRESS                |
|----------|----|----------|---------------------|-------------------------------------|------------------------|
| 12:00 PM | to | 12:30 PM | Waterbury, CT       | Fascia's Chocolates                 | 44 Chase River Rd.     |
| 1:00 PM  | to | 1:30 PM  | Thomaston, CT       | Thomaston Station                   | 242 E. Main St.        |
| 2:00 PM  | to | 2:45 PM  | East Litchfield, CT | Former East Litchfield Station Site | 70 East Litchfield Rd. |
| 3:00 PM  | to | 3:30 PM  | Torrington, CT      | Alfredo's Deli                      | 170 Water St.          |

Please bring NEW toys (no wrapping paper, please!) to donate at these stops!